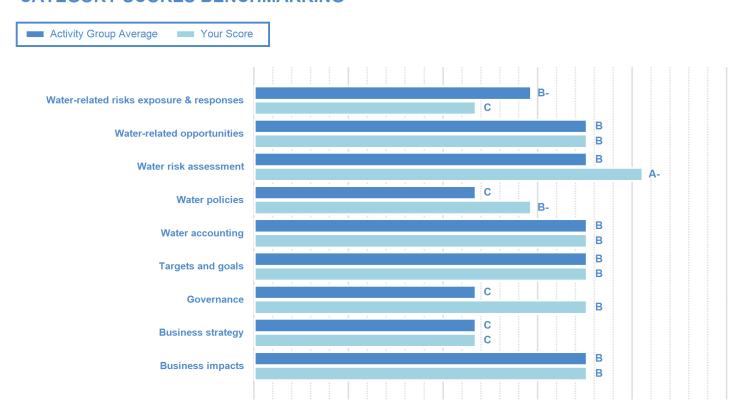

#### **CATEGORY SCORES BENCHMARKING**

Each category score in the bar chart represents the progression within each scoring level. The Context and Verification categories have not been included for category score breakdown as they are not scored at both Management and Leadership levels.

Scoring categories are groupings of questions by topic. They are sub-groups of the 2022 questionnaire modules and are consistent across all sectors. Weighting applied to each category varies across sectors to highlight the areas most important to environmental stewardship in specific sectors.