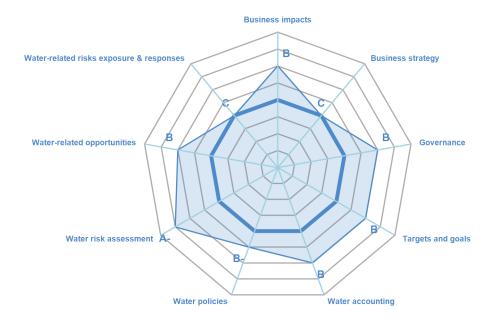

#### **CATEGORY SCORES**

If a company scored C or below, they will not have been scored for Management or Leadership points (the dark blue line represents this).

Please download the **CDP Scoring Introduction** for more information.