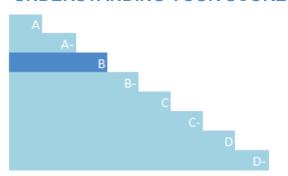

#### UNDERSTANDING YOUR SCORE REPORT

SHYA HSIN PACKAGING INDUSTRY(CHINA)CO.,LTD. received a B which is in the Management band. This is the same as the Asia regional average of B, and higher than the Light manufacturing sector average of B-.

Leadership (A/A-): Implementing current best practices

Management (B/B-): Taking coordinated action on water issues

Awareness (C/C-): Knowledge of impacts on, and of, water issues

Disclosure (D/D-): Transparent about water issues